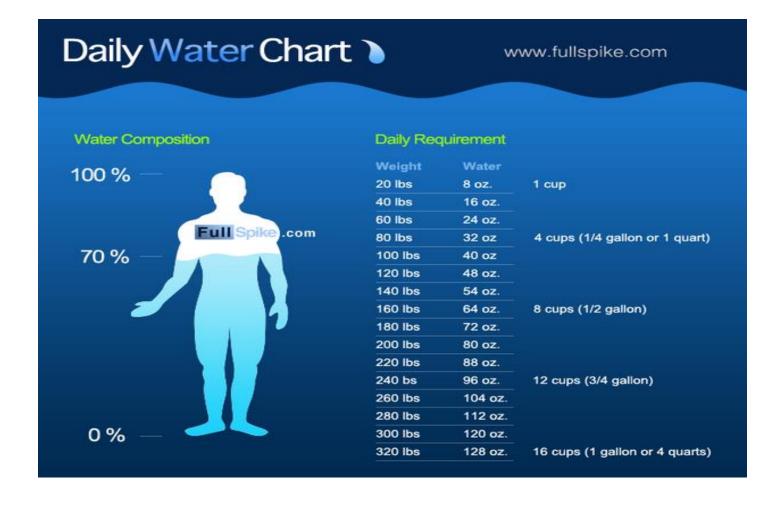

## **2022 DECREASE THE FATIGUE OUTAGE CHALLENGE** (for all employees and spouses)

- Participate in the Morning Stretch Program AT WORK DURING THE OUTAGE as an employee (only count the days you stretch at work) or elsewhere for spouses. You may use your own stretches or the approved stretches shown on the papers located outside Brian's office.
- The program is to stretch or warm-up for 15 minutes each morning. Complete 30 days.
- Stay hydrated during the day. If you have cotton mouth, dry lips, or dark yellow urine half way through the shift, do not count that day. The goal is to hydrate early. **Complete 30 days**.
- Turn the form in at the end of the outage or when 30 days have been completed to receive a gift card.
- Return the form by May 15, 2022, to have your name entered in a drawing (IPSC employees & spouses).