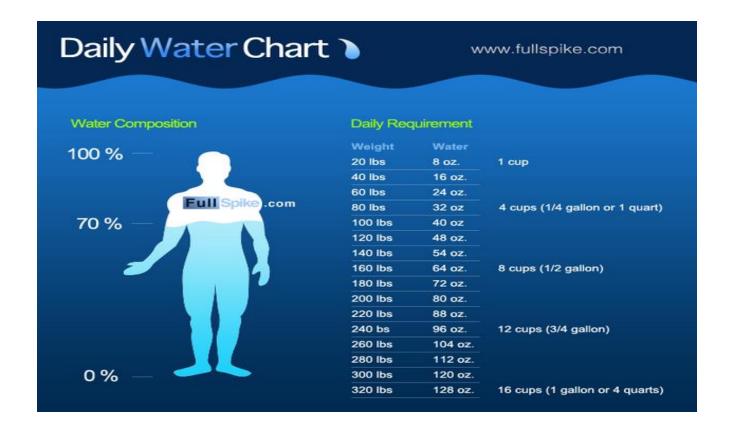

## Daily Water Chart > www.fullspike.com Water Composition Daily Requirement Water 100 % 20 lbs 8 oz. 1 cup 40 lbs 16 oz. 60 lbs 24 oz. Full Spike .com 32 oz 4 cups (1/4 gallon or 1 quart) 80 lbs 70% 100 lbs 40 oz 120 lbs 48 oz. 140 lbs 54 oz. 64 oz. 8 cups (1/2 gallon) 160 lbs 180 lbs 72 oz. 200 lbs 80 oz. 220 lbs 88 oz. 240 bs 96 oz. 12 cups (3/4 gallon) 260 lbs 104 oz. 280 lbs 112 oz. 0% 300 lbs 120 oz. 320 lbs 128 oz. 16 cups (1 gallon or 4 quarts)